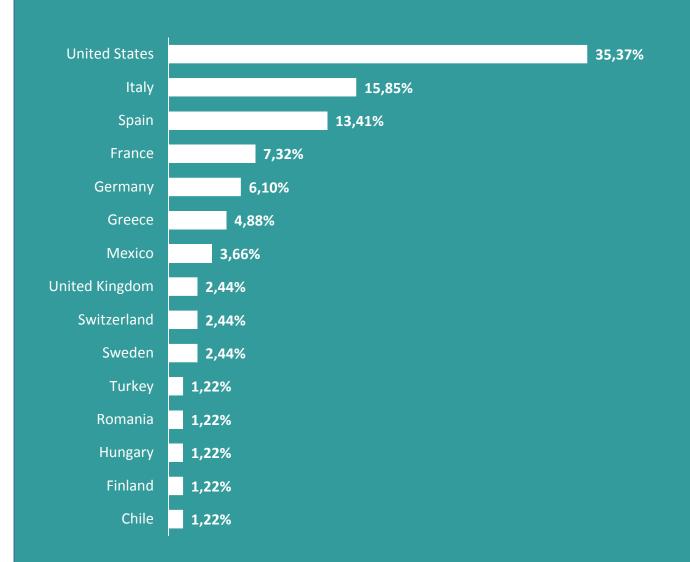

# Students Nationality Spring Semester 2016-2017

59,76% of the students come from Europe. The rest come from America.