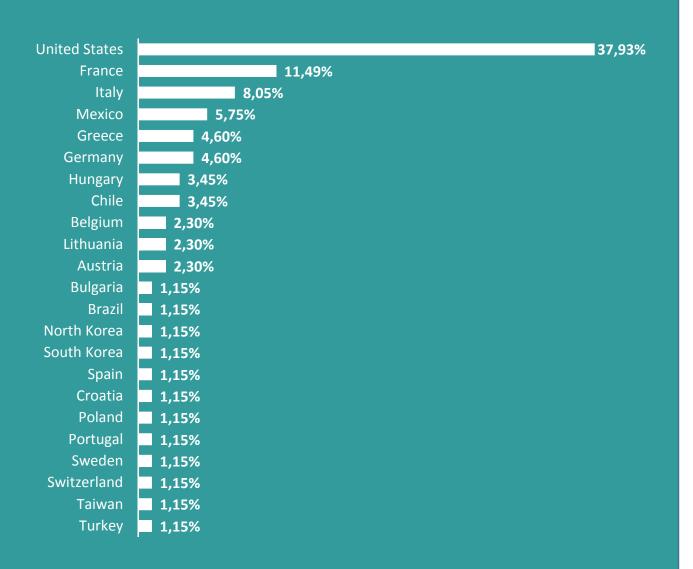

# Students Nationality Spring Semester 2014-2015

48,28% of the students come from Europe.

48,28% come from America.

The rest come from Asia.