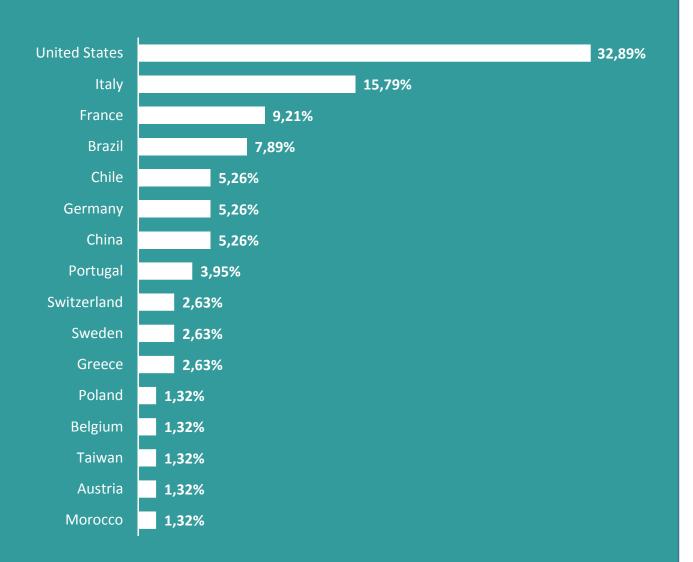

# Students Nationality Fall Semester 2015-2016

46,05% of the students come from Europe. 46,06% come from America. The rest come from other continents.