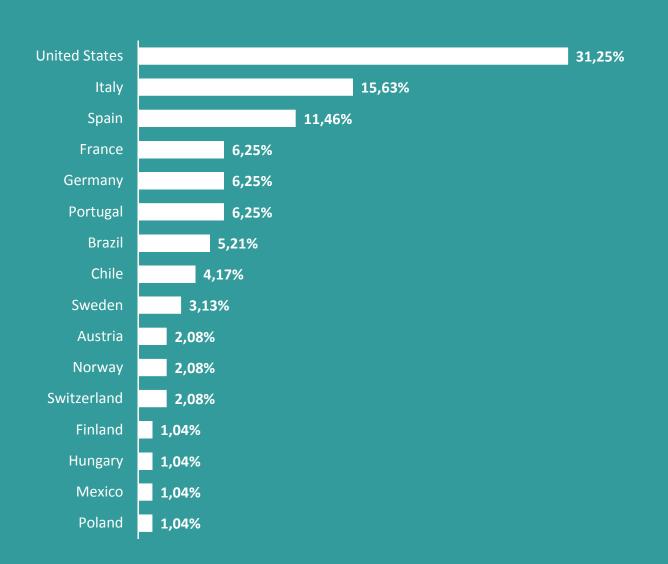

# Students Nationality Fall Semester 2016-2017

58,33% of the students come from Europe. The rest come from America.