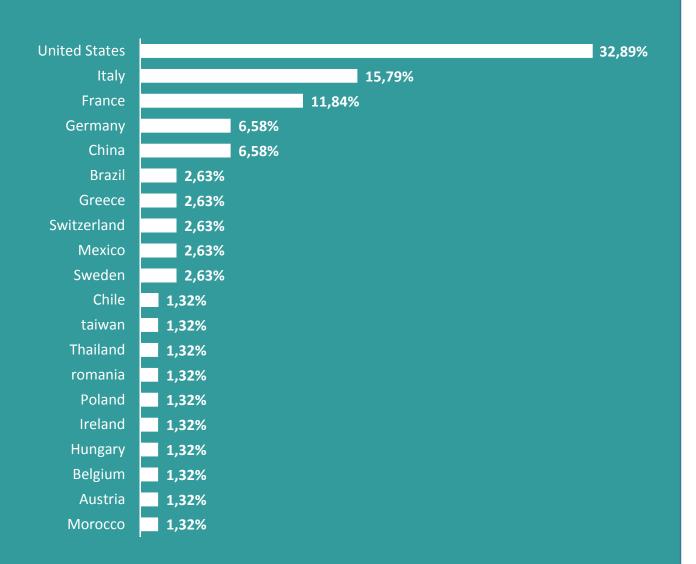

# Students Nationality Spring Semester 2015-2016

50,00% of the students come from Europe.

39,47% come from America.

The rest come from other continents.