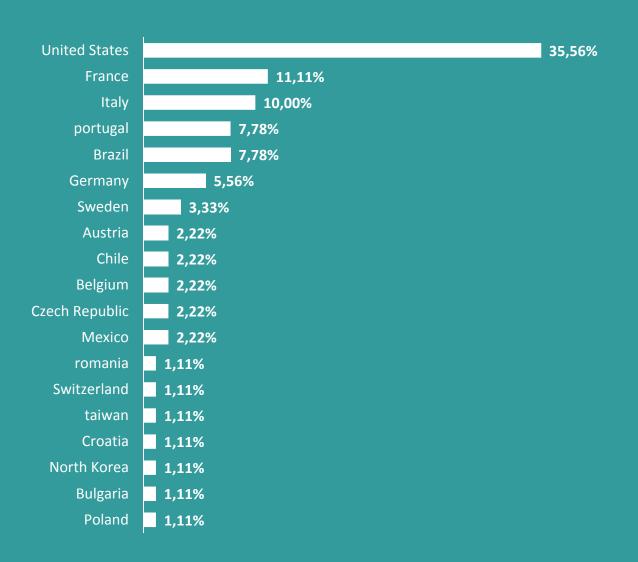

# Students Nationality Fall Semester 2014-2015

50,00% of the students come from Europe. 47,78% come from America. The rest come from other continents.